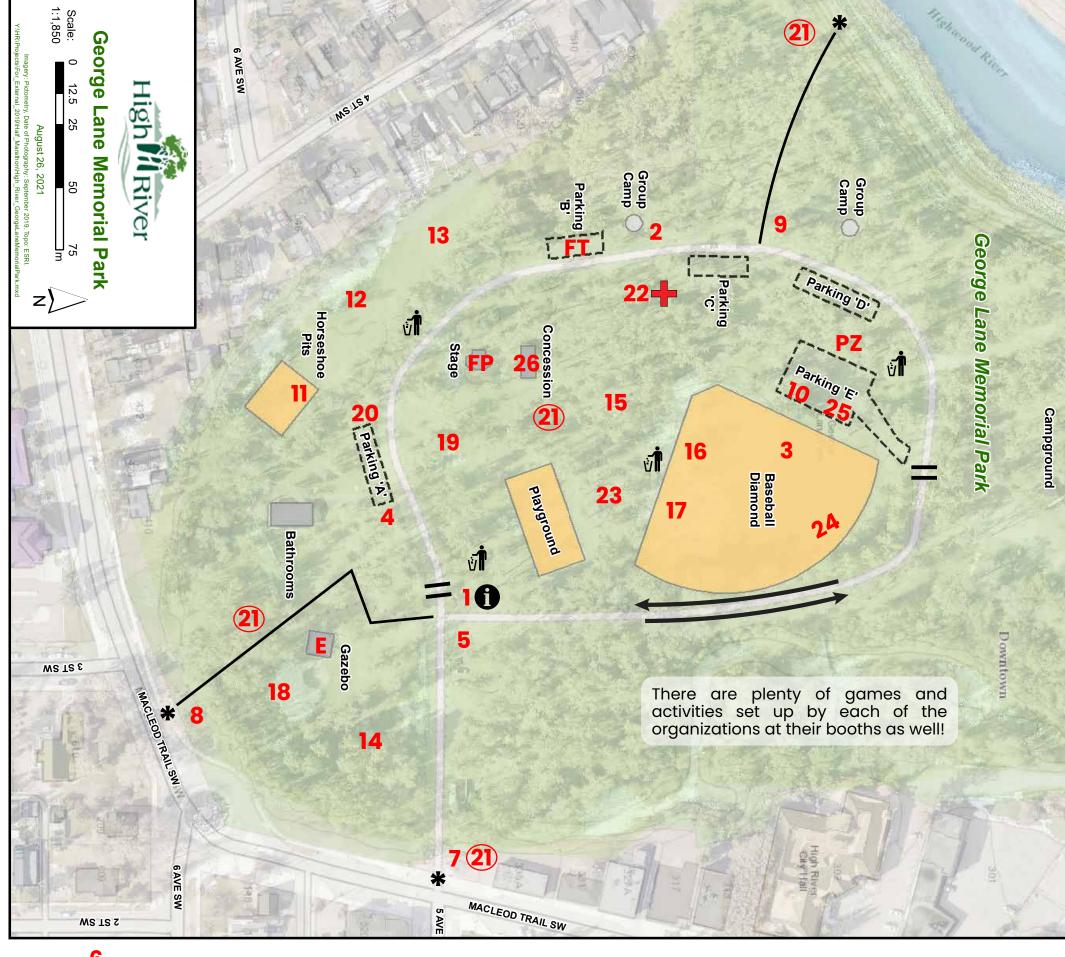

## **MAP LEGEND**

- \* Entrance Points
- Two Way Traffic
- Barricades / No Thru-Traffic
- **Waste Containers**
- PZ Petting Zoo
- FT Fire Truck
- Entertainment
- **FP** Face Painting
- Rowan House booth
- Smore's Station
- Solace Grief Support Society booth
- Foothills Fetal Alcohol Society booth + Lightning McQueen & Mater
- FCIS booth
- Parking
- Park Entrance
- Park Entrance
- Park Entrance
- FCSS booth
- 11 Museum of the Highwood booth
- 12 IRERI-Mexican, Latino & Cross-Cultural Society booth

- 13 Diaryo Alberta booth
- 14 Westwinds booth
- 15 Inclusion Foothills booth
- 16 BGC Clubs booth
- 17 RCMP booth
- 18 The Venue booth
- 19 FAIM booth
- 20 Kinsmen/Kinettes Toonie **BBQ Trailer**
- (21) Donation Collection Sites
- 22 High River Health Care Foundation booth
- 23 Literacy for Life booth
- **24** Wild Rose Community Connections booth
- **25** Greater Foothills Family Centre booth
- 26 Lion's Club Pie & Coffee
- First Aid
- General Information/ Muster Point/Lost Child